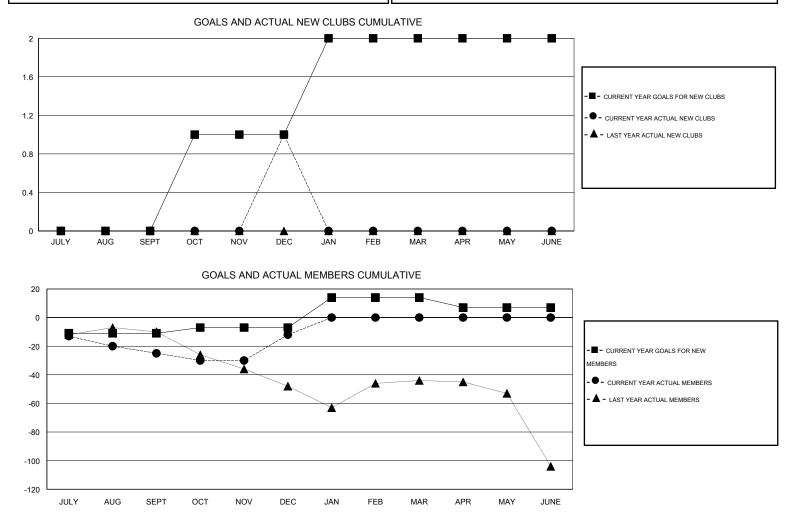

## LOCATION NORTH CAROLINA

GMT CA 1

| Clubs<br>RESULTS FOR 2016-2017 |   |        |        |        | Members<br>RESULTS FOR 2016-2017 |         |         |         |         |
|--------------------------------|---|--------|--------|--------|----------------------------------|---------|---------|---------|---------|
|                                |   |        |        |        |                                  |         |         |         |         |
| JULY/AUG/SEPT                  | 0 | 0      | 0      | 0      | JULY/AUG/SEPT                    | -11     | 23      | 48      | -25     |
| OCT/NOV/DEC<br>JAN/FEB/MAR     | 1 | 1<br>0 | 0<br>0 | 1<br>0 | OCT/NOV/DEC                      | 4<br>21 | 39<br>0 | 26<br>0 | 13<br>0 |
| APR/MAY/JUNE                   | 0 | 0      | 0      | 0      | APR/MAY/JUNE                     | -7      | 0       | 0       | 0       |